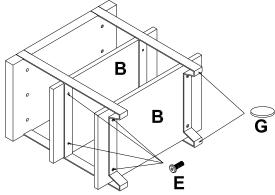

### Step 4

Note: It will help to have a second person at this time to assist in assembly.

Lay on side and position Shelves (B) in to Metal Ends (C). Aleign thru holes in Shelf Supports on Metal Ends to the threaded inserts in bottom of shelves. Attach shelves in 4 places using 20 MM Bolt (E) Adhere Felt Pad (G) on bottom of 4 feet.