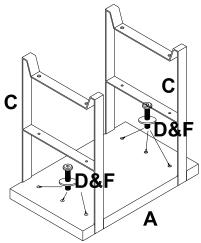

#### Step 3

With Grooves facing down, position Top (A) in to the 2 Metal Ends (C). Aleign the Metal Ends to the Grooves in the Top. Attach the Top in 6 places to the Metal Ends using the 40 MM Bolt (D) & Washer (F).