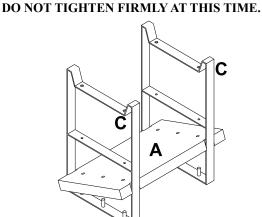

### Step 4

Note: It will help to have a second person at this time to assist in assembly.

Lay on side and position Shelves (B) in to Metal Ends (C). Aleign thru holes in Shelf Supports on Metal Ends to the threaded inserts in bottom of shelves. Attach shelves in 4 places using 20 MM Bolt (E) Adhere Felt Pad (G) on bottom of 4 feet.